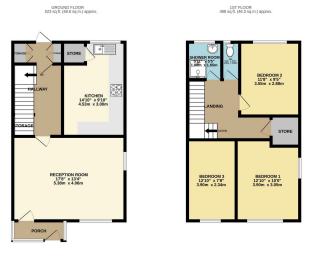

TOTAL FLOOR AREA: 1021 sq.ft. (94.9 sq.m.) approx.

Iffidit every addregt has been reade to ensure the accuracy of the Stoppias continued here. Invasivement of the Stoppias continued here. Invasivement of the Stoppias of the Stoppias continued here. In spatial or invasive ensures only and stocal the used as such by any empective purchaser. The periods, systems and applicances shown have not been leasted and no gastande as to their operation of continued to the stoppias of the stoppias of the stoppias of the stoppias of the stoppias.